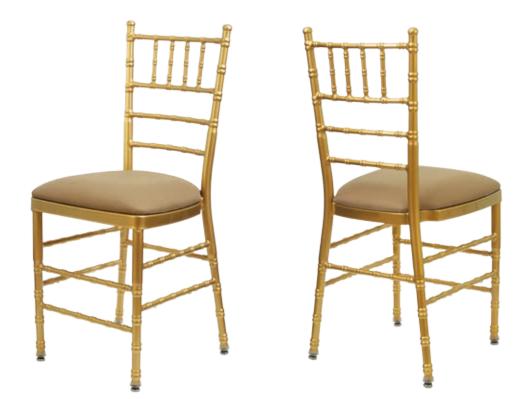

# CHIAVARI CLASSIC

CA-3617

| DIMENSIONS |          |      |
|------------|----------|------|
| Width      | Overall  | 17¾" |
|            | Seat     | 15¼" |
| Height     | Overall  | 36½" |
|            | Seat     | 19"  |
| Depth      | Overall  | 19¾" |
| COM        | 0.5 Yard |      |

## **FRAME**

Fully welded frame in lightweight aluminum.

## **FINISH**

Over 25 frame choices in powdercoat or wood grain finish.

# UPHOLSTERY

Over 900 fabric or vinyl choices. COM is accepted.

# **GLIDES**

Deluxe metal glides or plastic glides.